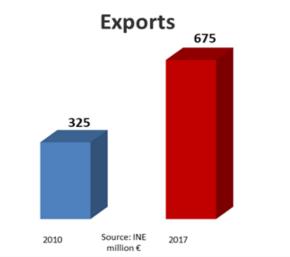

#### 675 m€ Exports 2017

107% Exports Increase since 2010

#### **Production vs Turnover**