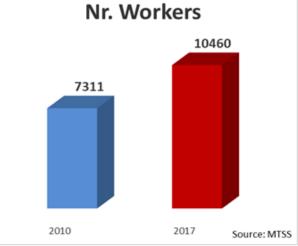

# PORTUGUESE MOULDS INDUSTRY

#### **FACTS & FIGURES**

## OLIVEIRA DE AZEMÉIS

## MARINHA GRANDE

engineering & tooling ®

 $(\bigcirc)$ 

SIN

#### **3rd European Producer**

#### 8th World Largest Producer

84% Exports 93 Countries

#### 675 m€ Exports 2017

107% Exports Increase since 2010





#### **Production vs Turnover**







#### **MAIN MARKETS - 2017**



Sin

engineering & tooling ®

-R O  $\Theta \Theta$ GAL

тц

- Espanha / Spain 22%
- Alemanha / Germany 20%
- França / France 16%
- Polónia / Poland 7%
- República Checa / Czech Republic 5%
- México / Mexico 4%
- Reino Unido / United Kingdom 4%
- Estados Unidos / United States 3%
- Eslováquia / Slovakia 2%
- Bélgica / Belgium 1%

Outros / Others 16%



The development of a strategy based on:

- The supply of Innovative Solutions for Product and Process Engineering (INNOVATION);
- The constant promotion of Strategic, Technological and Business Partnerships on a global scale (NETWORKS);
- Constant specialized professional training (KNOW-HOW);
- Consistent Technological Investment (TECHNOLOGY);







engineering & tooling ®

 $\bigcirc$ 

**Concept** and d