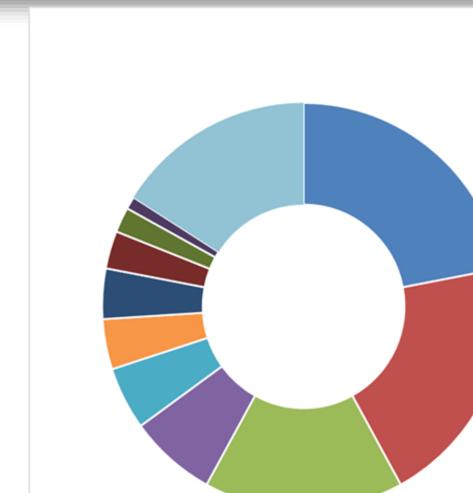

#### **MAIN MARKETS - 2017**

Sin

engineering & tooling ®

-R O  $\Theta \Theta$ GAL

тц

- Espanha / Spain 22%
- Alemanha / Germany 20%
- França / France 16%
- Polónia / Poland 7%
- República Checa / Czech Republic 5%
- México / Mexico 4%
- Reino Unido / United Kingdom 4%
- Estados Unidos / United States 3%
- Eslováquia / Slovakia 2%
- Bélgica / Belgium 1%

Outros / Others 16%

The development of a strategy based on:

- The supply of Innovative Solutions for Product and Process Engineering (INNOVATION);
- The constant promotion of Strategic, Technological and Business Partnerships on a global scale (NETWORKS);
- Constant specialized professional training (KNOW-HOW);
- Consistent Technological Investment (TECHNOLOGY);