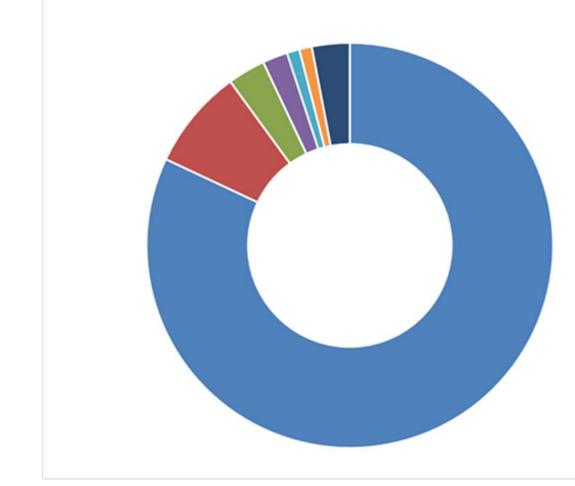

#### **MAIN INDUSTRIES**

Sil

engineering ε τοοling ®

D R

0

FRO

- Automóvel / Automotive
  82%
- Embalagem / Packaging
  8%
- Utilidades Domésticas / Houseware
   3%
- Eletrónica / Electronics
  2%
- Mobiliário / Furniture
  1%
- Dispositivos Médicos / Medical Devices
   1%
- Outros / Others
  3%