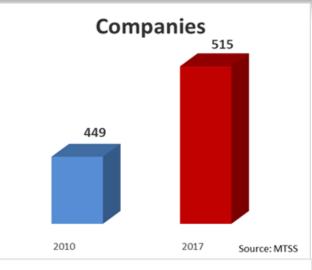

# PORTUGUESE MOULDS INDUSTRY

#### **FACTS & FIGURES**

## OLIVEIRA DE AZEMÉIS

## MARINHA GRANDE

engineering & tooling ®

 $(\bigcirc)$ 

SIN

#### **3rd European Producer**

#### 8th World Largest Producer

84% Exports 93 Countries

#### 675 m€ Exports 2017

107% Exports Increase since 2010





#### **Production vs Turnover**







#### **MAIN MARKETS - 2017**



Sin

engineering & tooling ®

-R O  $\Theta \Theta$ GAL

тц

- Espanha / Spain 22%
- Alemanha / Germany 20%
- França / France 16%
- Polónia / Poland 7%
- República Checa / Czech Republic 5%
- México / Mexico 4%
- Reino Unido / United Kingdom 4%
- Estados Unidos / United States 3%
- Eslováquia / Slovakia 2%
- Bélgica / Belgium 1%

Outros / Others 16%



The development of a strategy based on:

- The supply of Innovative Solutions for Product and Process Engineering (INNOVATION);
- The constant promotion of Strategic, Technological and Business Partnerships on a global scale (NETWORKS);
- Constant specialized professional training (KNOW-HOW);
- Consistent Technological Investment (TECHNOLOGY);







engineering & tooli