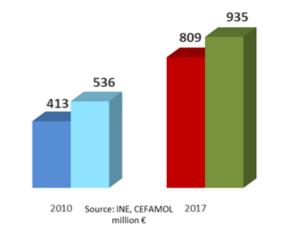

# PORTUGUESE MOULDS INDUSTRY

#### **FACTS & FIGURES**

## OLIVEIRA DE AZEMÉIS

## MARINHA GRANDE

engineering & tooling ®

 $(\bigcirc)$ 

SIN

#### **3rd European Producer**

#### 8th World Largest Producer

84% Exports 93 Countries

#### 675 m€ Exports 2017

107% Exports Increase since 2010





#### **Production vs Turnover**







#### **MAIN MARKETS - 2017**



Sin

engineering & tooling ®

-R O  $\Theta \Theta$ GAL

тц

- Espanha / Spain 22%
- Alemanha / Germany 20%
- França / France 16%
- Polónia / Poland 7%
- República Checa / Czech Republic 5%
- México / Mexico 4%
- Reino Unido / United Kingdom 4%
- Estados Unidos / United States 3%
- Eslováquia / Slovakia 2%
- Bélgica / Belgium 1%

Outros / Others 16%



The development of a strategy based on:

- The supply of Innovative Solutions for Product and Process Engineering (INNOVATION);
- The constant promotion of Strategic, Technological and Business Partnerships on a global scale (NETWORKS);
- Constant specialized professional training (KNOW-HOW);
- Consistent Technological Investment (TECHNOLOGY);







engineering & tooling ®

 $\bigcirc$ 

**Concept** and