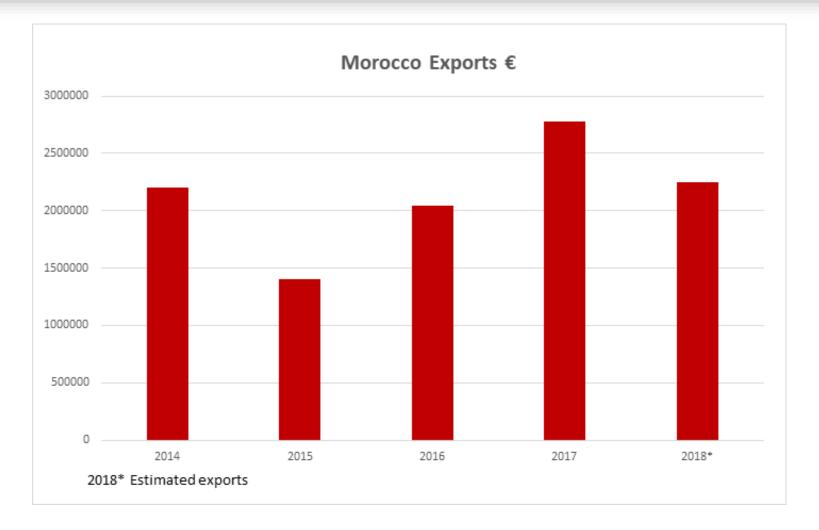

# RELATIONSHIP WITH MOROCCO

March 2016 - Tangier

December 2017 – Casablanca / Kenitra

June 2015 Marinha Grande