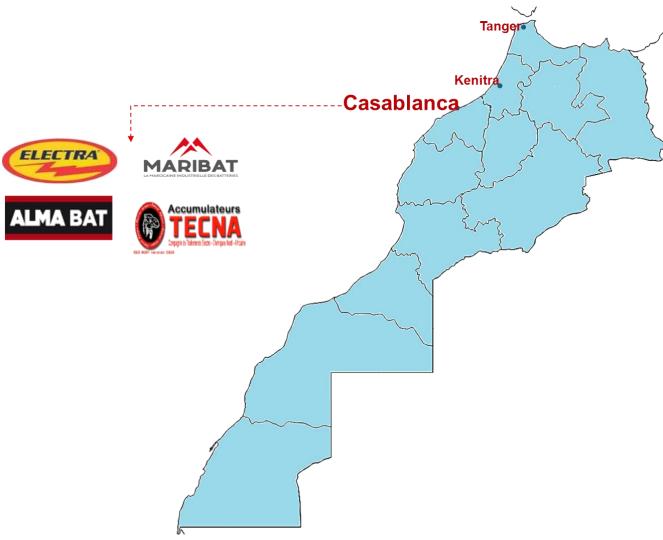

# **BATTERIES**

#### Situation end 2017

TO 46M euros Jobs 1.570 Local VA 85%

## Situation 2014

TO 30M Euros Jobs 1,200 Local VA 30%