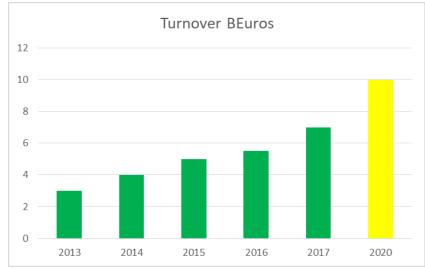

## **Chronology of automotive ecosystems**

200 000

Vehicles & Engines per year

60%

3

Local content at SOP

1 B €

Sourcing per year