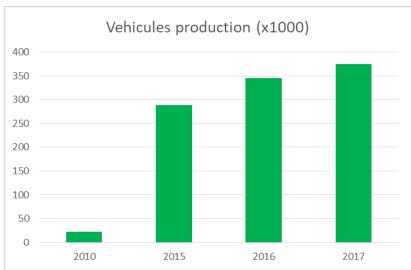

## **Chronology of automotive ecosystems**

200 000

Vehicles & Engines per year

60%

3

Local content at SOP

1 B €

Sourcing per year