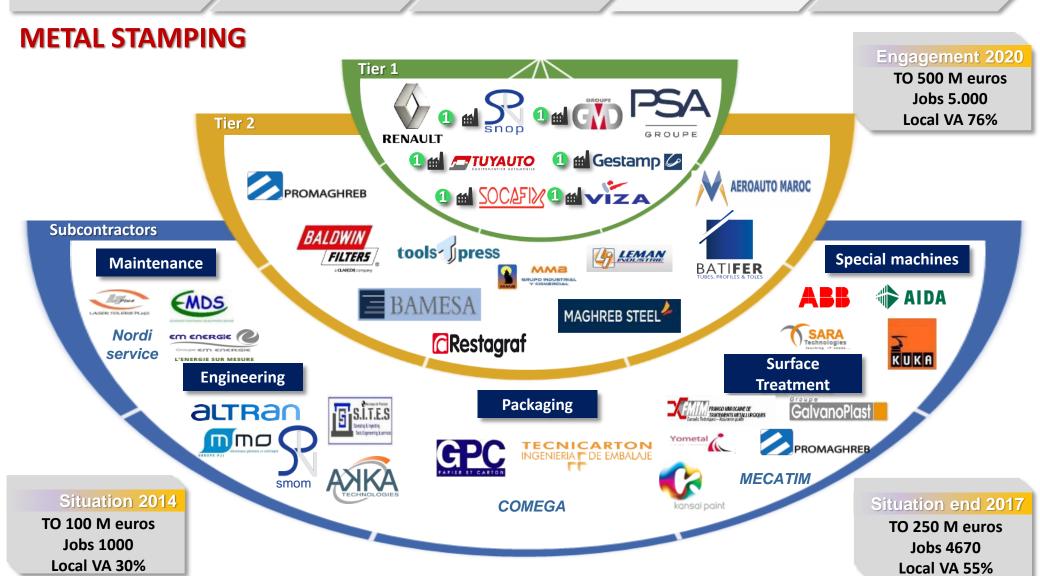

# **METAL STAMPING**

**Engagement 2020** 

TO 150M euros Jobs 1.500 Local VA 90%