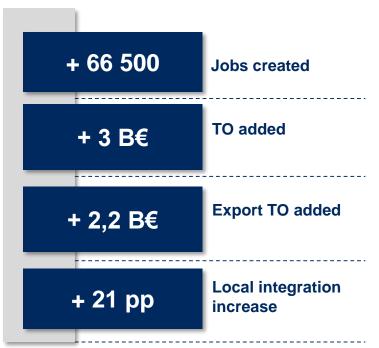

#### Situation 2014

TO 1,5 Beuros Jobs 39.800 Local VA 33%

## Situation end 2017

TO 2 B euros Jobs 82.080 Local VA 50%

Tier 2

tesca

POLYFIL

**Testing Centre** 

Tier 1 tesco 5 # (LEAR: 1) # (TY) 1 # ANTOLIN 1 Marie Polydesign 3 Marecia 1 M REYDEL 1 # DOYSON 1 # SIGIT 1 M VIZA **€lastomer** Solutions 1 # GERGONNE 1 # TREROC NP > MOROCCO QA Pi 1 # / PROMAGHREB 1 # NOVARES ADIENT **TEKNIA** 

#### Engagement 2020

**TO 1.000 M euros** Jobs 30.000 Local VA 65%