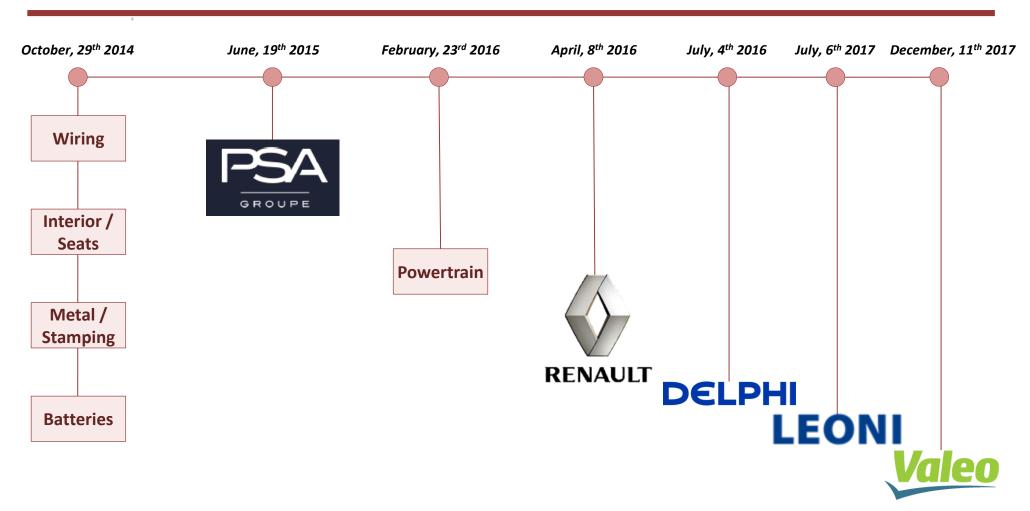

## **Chronology of automotive ecosystems**

200 000

Vehicles & Engines per year

60%

3

Local content at SOP

1 B €

Sourcing per year