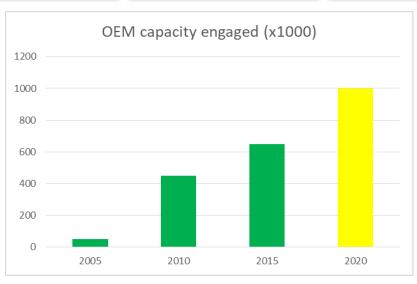

## **Chronology of automotive ecosystems**

200 000

Vehicles & Engines per year

60%

3

Local content at SOP

1 B €

Sourcing per year