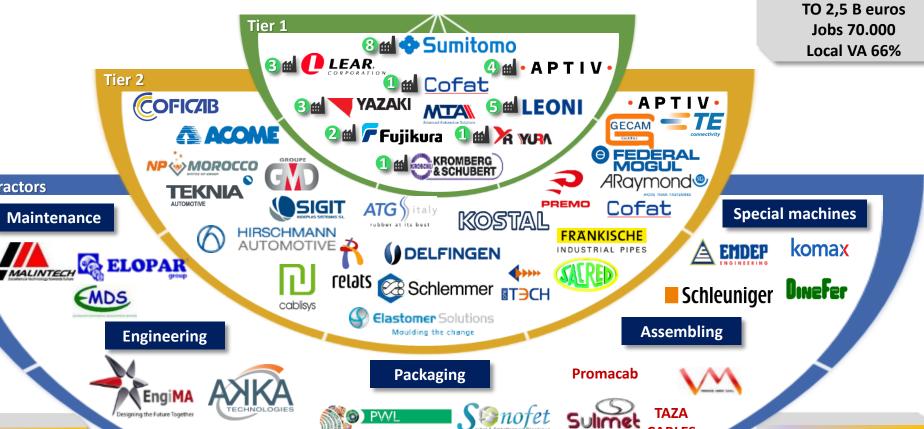

#### Situation 2014

TO 1,5 Beuros Jobs 39.800 Local VA 33%

## Situation end 2017

TO 2 B euros Jobs 82.080 Local VA 50%

Tier 2

tesca

POLYFIL

**Testing Centre** 

Tier 1 tesco 5 # (LEAR: 1) # (TY) 1 # ANTOLIN 1 Marie Polydesign 3 Marecia 1 M REYDEL 1 # DOYSON 1 # SIGIT 1 M VIZA **€lastomer** Solutions 1 # GERGONNE 1 # TREROC NP > MOROCCO QA Pi 1 # / PROMAGHREB 1 # NOVARES ADIENT **TEKNIA** 

#### Engagement 2020

**TO 1.000 M euros** Jobs 30.000 Local VA 65%