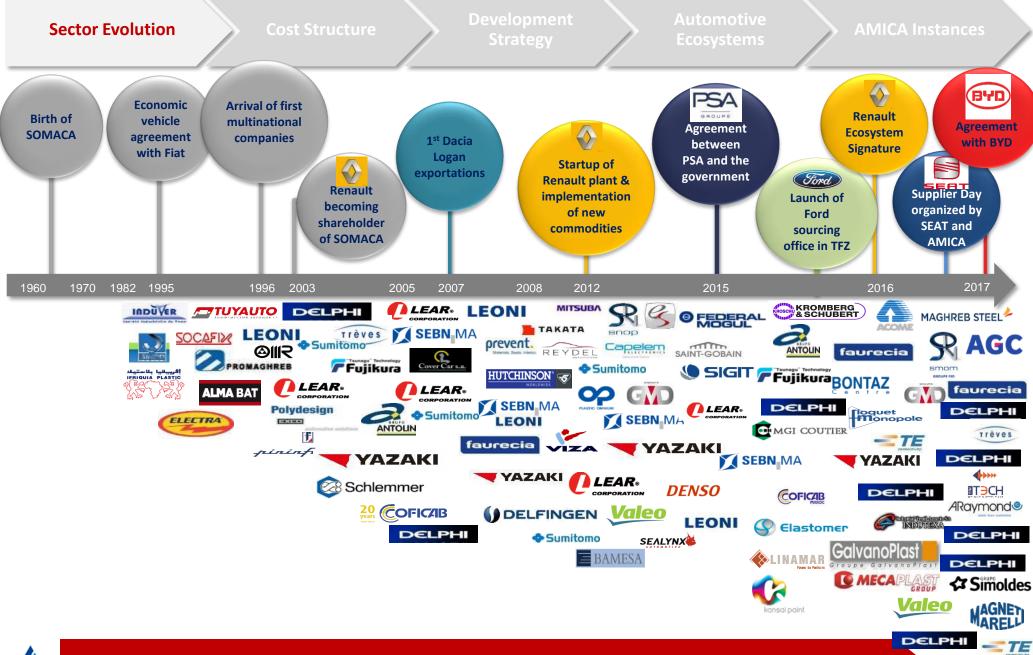

# **CONTENT**

- Sector Evolution
- Cost Structure
- Development Strategy
- Automotive Ecosystems
- AMICA Instances

# Automotive Production in Morocco

Development Strategy Automotive Ecosystems

## **Chronology of automotive ecosystems**

200 000

Vehicles & Engines per year

60%

3

Local content at SOP

1 B €

Sourcing per year

# THEY TRUSTED MOROCCO