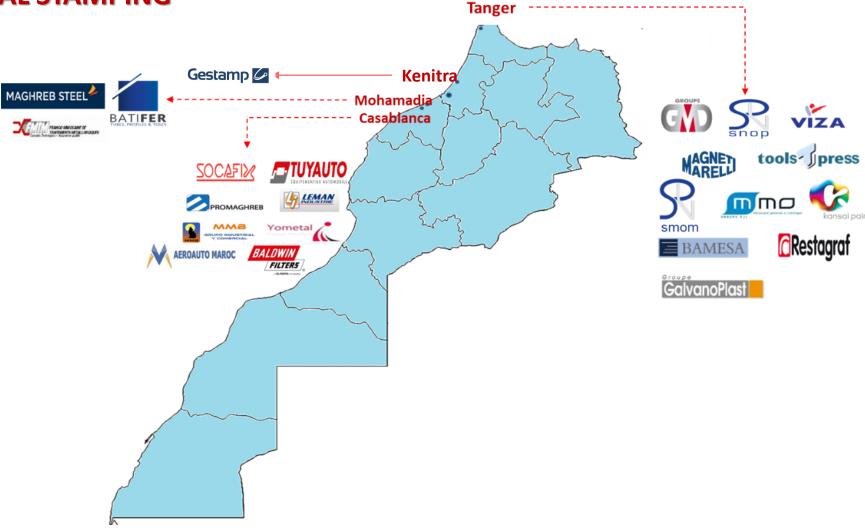

# **METAL STAMPING**

**Engagement 2020** 

TO 150M euros Jobs 1.500 Local VA 90%