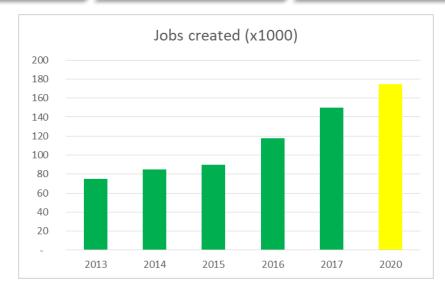

## **Chronology of automotive ecosystems**

200 000

Vehicles & Engines per year

60%

3

Local content at SOP

1 B €

Sourcing per year